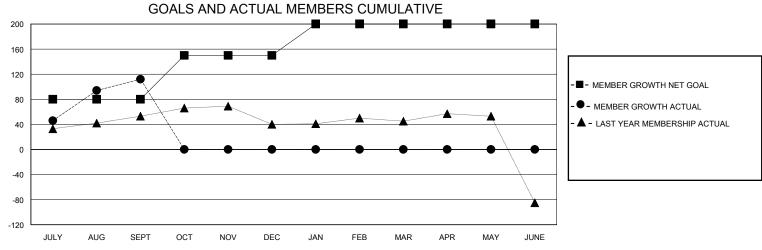

## District 322C5

Results as of: 9/30/2023

|               |               | LOC         | CATION INDIA  |                       |                        |                                          | GMT CA                                         |  |
|---------------|---------------|-------------|---------------|-----------------------|------------------------|------------------------------------------|------------------------------------------------|--|
|               | Club          | Clubs       |               |                       | Members                |                                          |                                                |  |
|               | RESULTS FOR   | ₹ 2023-2024 |               | RESULTS FOR 2023-2024 |                        |                                          |                                                |  |
| QUARTER       | NEW CLUB GOAL | NEW CLUBS   | DROPPED CLUBS | QUARTER MEME          | BER GROWTH NET<br>GOAL | MEMBER GROWTH<br>ACTUAL                  | DROPPED<br>MEMBERS ACTU<br>(including transfer |  |
| JULY/AUG/SEPT | 3             | 1           | 1             | JULY/AUG/SEPT         | 80                     | 181                                      | 45                                             |  |
| OCT/NOV/DEC   | 0             | 0           | 0             | OCT/NOV/DEC           | 70                     | 0                                        | 0                                              |  |
| JAN/FEB/MAR   | 2             | 0           | 0             | JAN/FEB/MAR           | 50                     | 0                                        | 0                                              |  |
| APR/MAY/JUNE  | 0             | 0           | 0             | APR/MAY/JUNE          | 0                      | 0                                        | 0                                              |  |
|               |               |             |               |                       |                        | I =                                      |                                                |  |
| 3             |               |             |               |                       |                        | - CURRENT YEAR ACTUAL - LAST YEAR ACTUAL | CTUAL NEW CLUBS                                |  |
| 1             |               | <b>A</b>    | <b>A A</b>    | <b>A A</b>            |                        | CURRENT YEAR AG                          |                                                |  |
| 1             |               |             | DEC JAN FEB   | MAR APR               | MAY JUNE               | CURRENT YEAR AG                          | CTUAL NEW CLUBS                                |  |